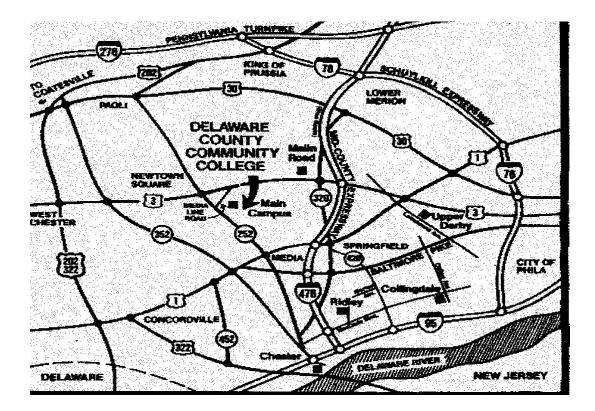

## **Annual Fall Meet and Flea Market**

901 Media Line Rd, Media, Pa. 19063

Sunday October 20, 2024 9am-3pm (Rain or Shine)

For show info call: Seth @ 610.454.8806 For Flea Market info call: Wayne @ 610.637.6373